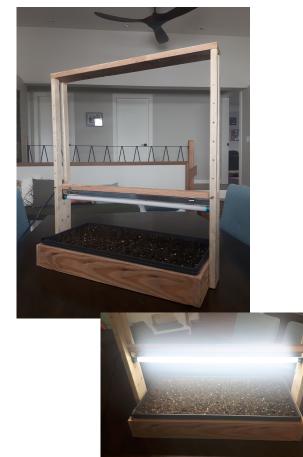

- These rustic yet beautiful wooden grow light stands are made locally from salvaged shipping pallets
- Base accommodates a standard 22" x 11" seed starting tray (included)
- The height of the florescent bulb is adjustable, allowing you to start seedlings and keep them growing until they are ready to head outside
- Includes a 1500 lumen SunBlaster fluorescent grow light (consumes just 24 watts of electricity) and a Nanotech reflector (increases light output by up to 48%)