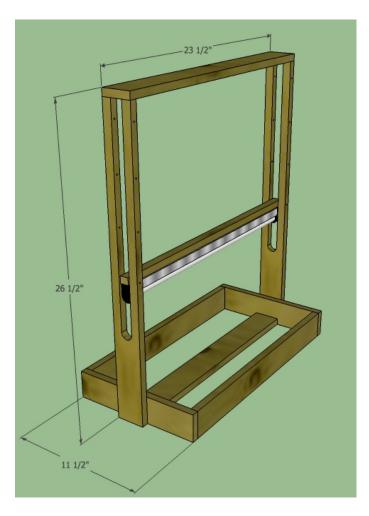

- These rustic yet beautiful wooden grow light stands are made locally from salvaged shipping pallets
- Base accommodates a standard 22" x 11" seed starting tray (included)
- The height of the florescent bulb is adjustable, allowing you to start seedlings and keep them growing until they are ready to head outside
- Includes a 1500 lumen SunBlaster fluorescent grow light (consumes just 24 watts of electricity) and a Nanotech reflector (increases light output by up to 48%)